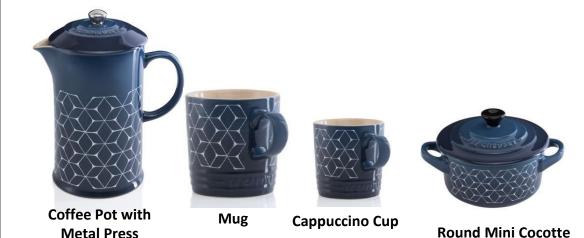

#### **Limited Editions HEX Collection**

LE CREUSE HEX Limited Edition

Elevate your kitchen style with **Hex**, a limited-edition collection featuring a hexagonal decal. Hex takes its inspiration from current trends in interior décor & design for geometric shapes, resulting in a collection that is as good-looking as it is functional