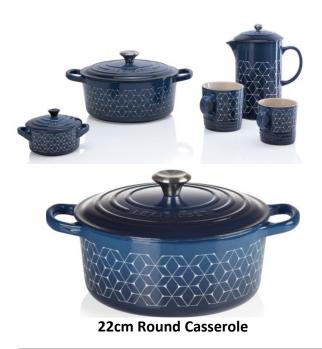

#### **Limited Editions HEX Collection**

LE CREUSE HEX Limited Edition

Elevate your kitchen style with **Hex**, a limited-edition collection featuring a hexagonal decal. Hex takes its inspiration from current trends in interior décor & design for geometric shapes, resulting in a collection that is as good-looking as it is functional