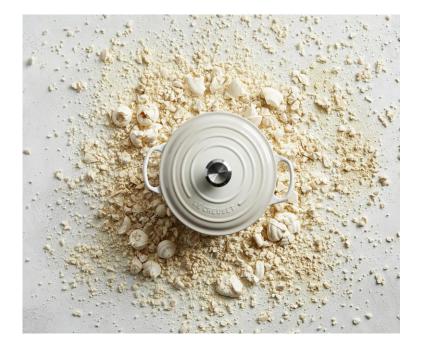

# MERINGUE

A luxurious ivory tone inspired by the classic French confection, *Meringue* is soft, soothing, and elegant.

Its organic gradient picks up on the glossy texture and colour of whipped egg whites while adding a hint of toasted warmth for an ombré effect. It evokes a feeling of calmness and zen, beauty and taste.

### **NEW** Meringue Range