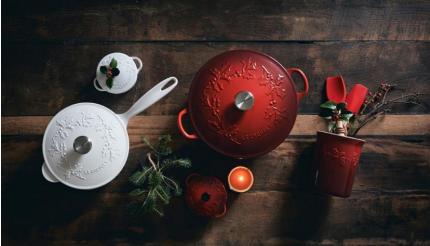

#### **Limited Editions HOLLY Collection**

Embossed **HOLLY in Cherry Red & Cotton** Leaf design, an elegant detail for holiday cooking and entertaining Perfect gift for Christmas /Advent Season Eye-catcher on every table