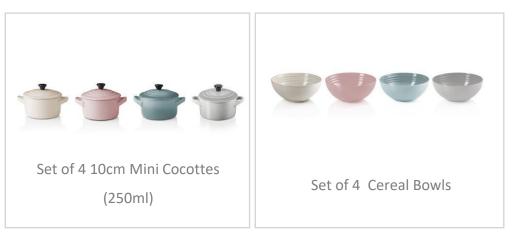

Round Mini Cocotte 10cm

#### Limited Editions CALM collection

Set of 4 200ml Cappuccino Cup