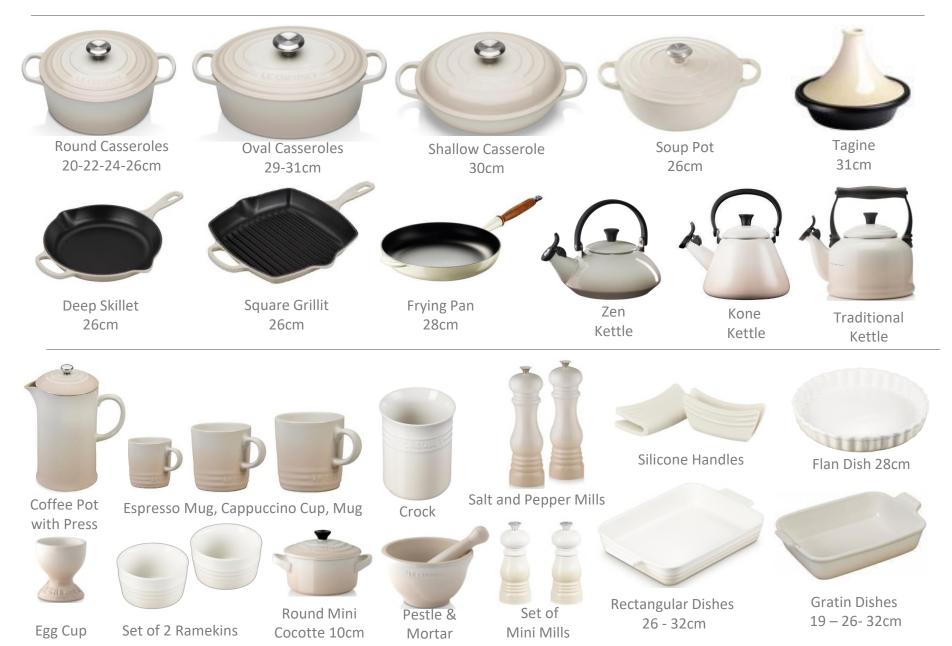

## **ADDENDUM**

TARIF "TRADE" *PRICE-LIST* 1er septembre 2020 / *September 1st, 2020* 



No. FBHG06-2020/09-EXP-LECREUSET

S.A.S. Capital 11 542 840 € - R.C. Saint-Quentin 502 705 502 – SIRET 502 705 502 00024 LE CREUSET FRANCE SAS - 02230 FRESNOY-LE-GRAND - Tél. +33.3.23.06.22.22 - Fax. +33.3.23.09.09.20 - Website : http://www.lecreuset.fr Introducing.....

# MERINGUE



A luxurious ivory tone inspired by the classic French confection, *Meringue* is soft, soothing, and elegant.

Its organic gradient picks up on the glossy texture and colour of whipped egg whites while adding a hint of toasted warmth for an ombré effect. It evokes a feeling of calmness and zen, beauty and taste.



### **NEW** Meringue Range



#### **NEW** Rectangular Grill



Deep Teal – Mist Grey - Meringue

#### **NEW** Craft Silicone Collection



Different shaped edges to clean every bowl, pot and pan

#### **NEW** Craft Silicone Collection



#### **NEW Products** Silicone Collection



#### Set of Crock + 4 Craft Utensils



#### **Limited Editions HOLLY Collection**



Embossed **HOLLY in Cherry Red & Cotton** Leaf design, an elegant detail for holiday cooking and entertaining Perfect gift for Christmas /Advent Season Eye-catcher on every table



#### **Limited Editions HEX Collection**

LE CREUSE HEX Limited Edition

Elevate your kitchen style with **Hex**, a limited-edition collection featuring a hexagonal decal. Hex takes its inspiration from current trends in interior décor & design for geometric shapes, resulting