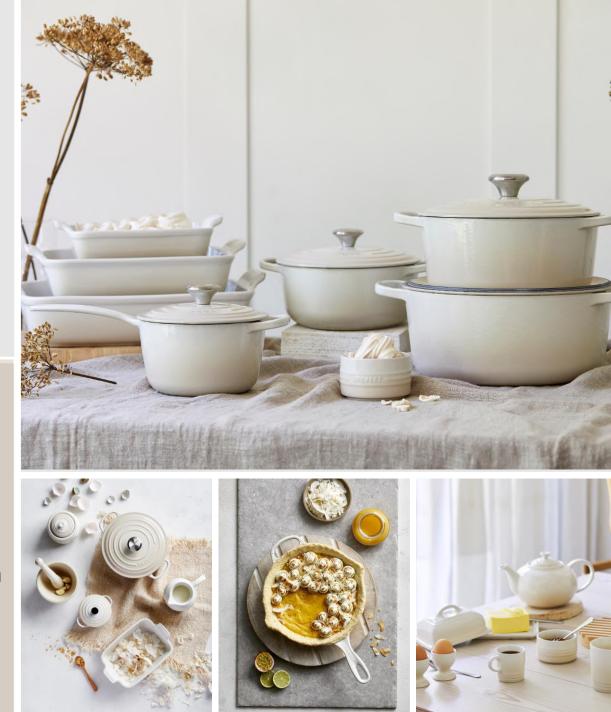

# MERINGUE

A luxurious ivory tone inspired by the classic French confection, *Meringue* is soft, soothing, and elegant.

Its organic gradient picks up on the glossy texture and colour of whipped egg whites while adding a hint of toasted warmth for an ombré effect. It evokes a feeling of calmness and zen, beauty and taste.

### **NEW** Meringue Range