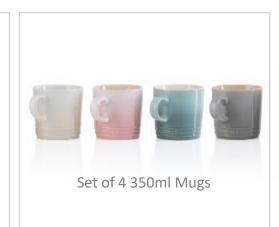

#### Limited Editions CALM collection

simplicity and mindfulness.

MIST GREY

#### Limited Editions CALM collection

Set of 4 200ml Cappuccino Cup