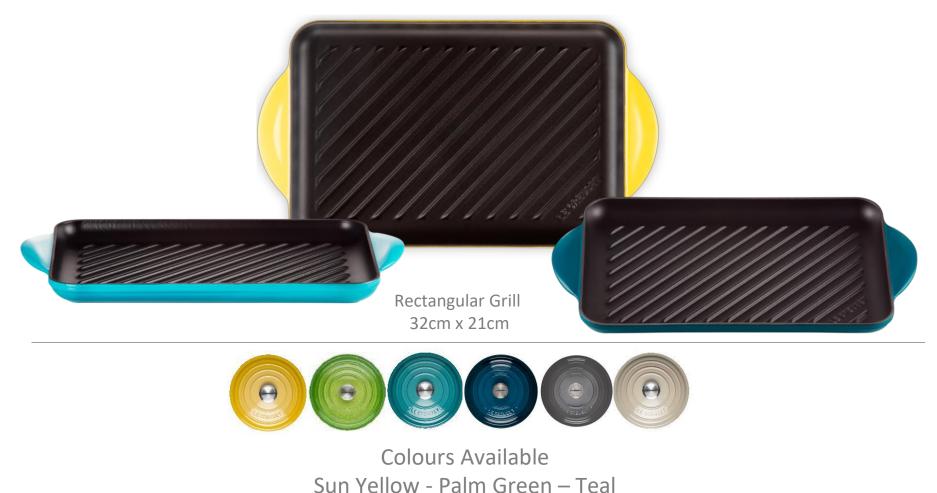

## **ADDENDUM**

TARIF "TRADE" *PRICE-LIST* 1er septembre 2020 / *September 1st, 2020* 



No. FBHG06-2020/09-EXP-LECREUSET

S.A.S. Capital 11 542 840 € - R.C. Saint-Quentin 502 705 502 – SIRET 502 705 502 00024 LE CREUSET FRANCE SAS - 02230 FRESNOY-LE-GRAND - Tél. +33.3.23.06.22.22 - Fax. +33.3.23.09.09.20 - Website : http://www.lecreuset.fr Introducing.....

# MERINGUE



A luxurious ivory tone inspired by the classic French confection, *Meringue* is soft, soothing, and elegant.

Its organic gradient picks up on the glossy texture and colour of whipped egg whites while adding a hint of toasted warmth for an ombré effect. It evokes a feeling of calmness and zen, beauty and taste.



### **NEW** Meringue Range



#### **NEW** Rectangular Grill



Deep Teal – Mist Grey - Meringue

#### **NEW** Craft Silicone Collection



Different shaped edges to clean every bowl, pot and pan

#### **NEW** Craft Silicone Collection



#### **NEW Products** Silicone Collection



#### Set of Crock + 4 Craft Utensils



#### **Limited Editions HOLLY Collection**



Embossed **HOLLY in Cherry Red & Cotton** Leaf design, an elegant detail for holiday cooking and entertaining Perfect gift for Christmas /Advent Season Eye-catcher on every table



#### **Limited Editions HEX Collection**

LE CREUSE HEX Limited Edition

Elevate your kitchen style with **Hex**, a limited-edition collection featuring a hexagonal decal. Hex takes its inspiration from current trends in interior décor & design for geometric shapes, resulting in a collection that is as good-l