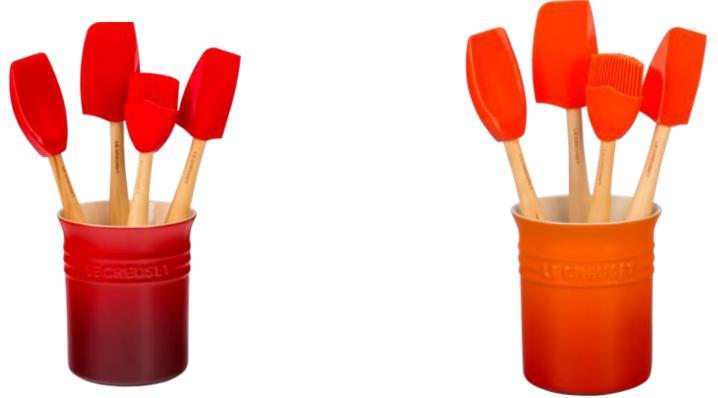

02 705 502 – SIRET 502 705 502 00024 LE CREUSET FRANCE SAS - 02230 FRESNOY-LE-GRAND - Tél. +33.3.23.06.22.22 - Fax. +33.3.23.09.09.20 - Website : http://www.lecreuset.fr Introducing.....

# MERINGUE



A luxurious ivory tone inspired by the classic French confection, *Meringue* is soft, soothing, and elegant.

Its organic gradient picks up on the glossy texture and colour of whipped egg whites while adding a hint of toasted warmth for an ombré effect. It evokes a feeling of calmness and zen, beauty and taste.



### **NEW** Meringue Range



#### **NEW** Rectangular Grill



Deep Teal – Mist Grey - Meringue

#### **NEW** Craft Silicone Collection



Different shaped edges to clean every bowl, pot and pan

#### **NEW** Craft Silicone Collection



#### **NEW Products** Silicone Collection



#### Set of Crock + 4 Craft Utensils



#### **Limited Editions HOLLY Collection**



Embossed **HOLLY in Cherry Red & Cotton** Leaf design, an elegant detail for holiday cooking and entertaining Perfect gift for Christmas /Advent Season Eye-catcher on every table



#### **Limited Editions HEX Collection**

LE CREUSE HEX Limited Edition

Elevate your kitchen style with **Hex**, a limited-edition collection featuring a hexagonal decal. Hex takes its inspiration from current trends in interior décor & design for geometric shapes, resulting in a collection that is as good-looking as it is functional







Round Mini Cocotte 10cm

#### Limited Editions CALM collection



simplicity and mindfulness.

MIST GREY

#### Limited Editions CALM collection









Set of 4 200ml Cappuccino Cup