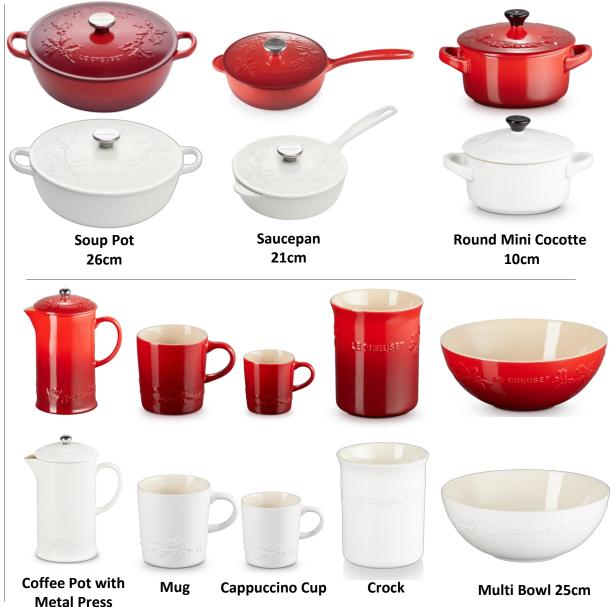

#### **Limited Editions HOLLY Collection**

Embossed **HOLLY in Cherry Red & Cotton** Leaf design, an elegant detail for holiday cooking and entertaining Perfect gift for Christmas /Advent Season Eye-catcher on every table