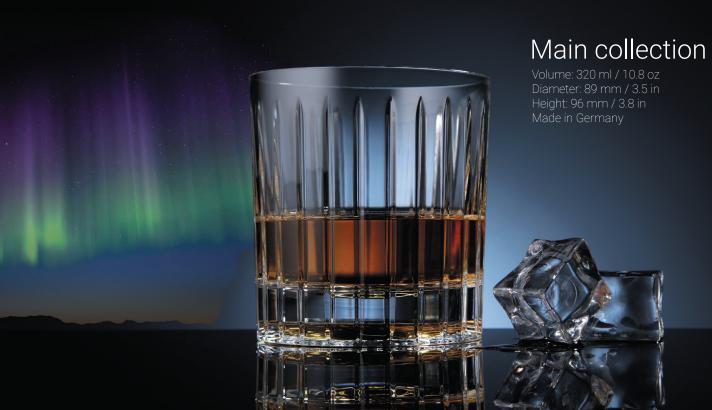

### Special collection

### Special collection

Matte collection Solume: 320 ml / 10.8 oz
Diameter: 89 mm / 3.5 in
Height: 96 mm / 3.8 in Height: 96 mm / 3.8 in Made in Germany