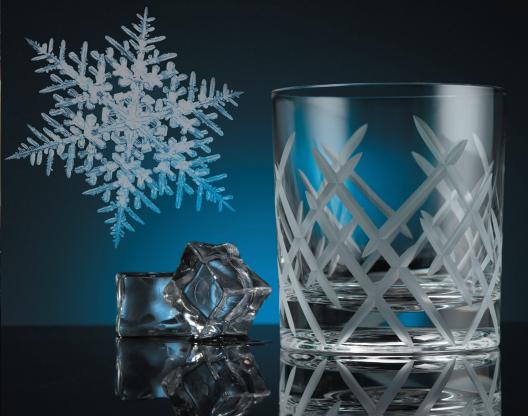

#### **ROTATING GLASS**

MADE IN GERMANY

www.shtox.com

#### **Rotating glass Shtox**

Shtox is a unique, high-quality drinking glass that can spin on hard flat surfaces.

Place the glass on a tabletop, and gently give the glass a spin. A normal glass would stop almost instantly, whereas Shtox twirls seemingly indefinitely - in an elegant fashion.