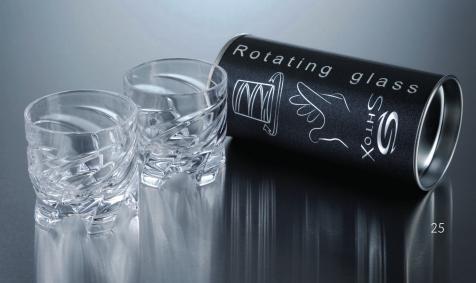

#### Bohemian crystal

Shtox Shots are produced from the crystal by Bohemia Machine s.r.r., Czech Republic.

#### Set of 2 shots

Each set of 2 shots is luxuriously packaged in a sturdy matte container, embellished with our brand name in delicate silver lettering.

### Set of 2 shots 001/s

Volume: 70 ml / 2.5 oz Diameter: 60 mm / 2.4 ir Height: 60 mm / 2.4 in Made in Czech

### Set of 2 shots 002/s

Volume: 70 ml / 2.5 oz Diameter: 60 mm / 2.4 in Height: 60 mm / 2.4 in Made in Czech Discover a new paradigm of luxury

with our products.

www.shtox.com