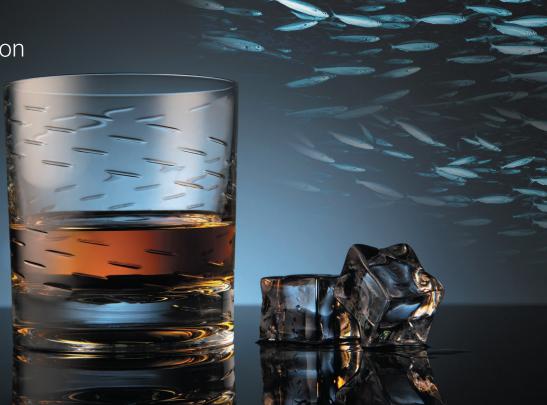

#### **Rotating glass Shtox**

Shtox is a unique, high-quality drinking glass that can spin on hard flat surfaces.

Place the glass on a tabletop, and gently give the glass a spin. A normal glass would stop almost instantly, whereas Shtox twirls seemingly indefinitely - in an elegant fashion.

#### Patented form of the bottom

The special design of the bottom of the Shtox glass (protected by an international invention patent) is what allows it to spin as such.

The bottom of each glass is hand-crafted by artisinal masters.