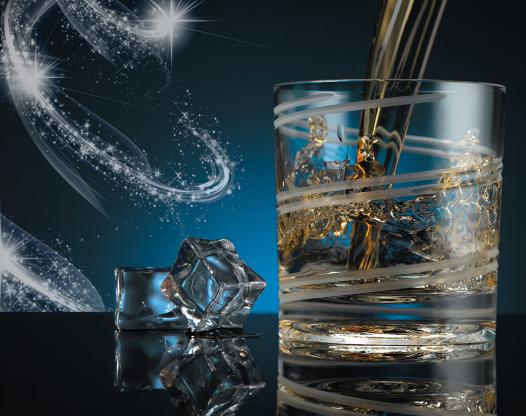

#### **Rotating glass Shtox**

Shtox is a unique, high-quality drinking glass that can spin on hard flat surfaces.

Place the glass on a tabletop, and gently give the glass a spin. A normal glass would stop almost instantly, whereas Shtox twirls seemingly indefinitely - in an elegant fashion.

#### Patented form of the bottom

The special design of the bottom of the Shtox glass (protected by an international invention patent) is what allows it to spin as such.

The bottom of each glass is hand-crafted by artisinal masters.