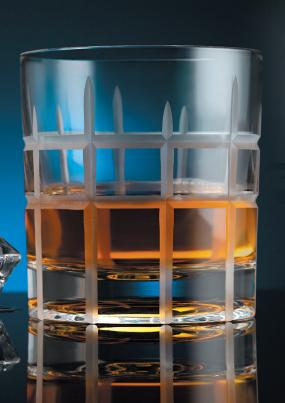

#### **Rotating glass Shtox**

Shtox is a unique, high-quality drinking glass that can spin on hard flat surfaces.

Place the glass on a tabletop, and gently give the glass a spin. A normal glass would stop almost instantly, whereas Shtox twirls seemingly indefinitely - in an elegant fashion.

#### Patented form of the bottom

The special design of the bottom of the Shtox glass (protected by an international invention patent) is what allows it to spin as such.

The bottom of each glass is hand-crafted by artisinal masters.