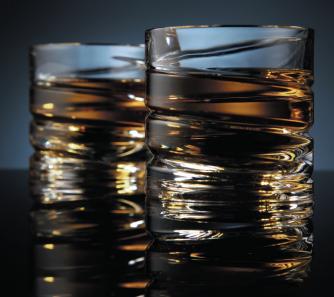

#### **Rotating glass Shtox**

Shtox is a unique, high-quality drinking glass that can spin on hard flat surfaces.

Place the glass on a tabletop, and gently give the glass a spin. A normal glass would stop almost instantly, whereas Shtox twirls seemingly indefinitely - in an elegant fashion.

#### Patented form of the bottom

The special design of the bottom of the Shtox glass (protected by an international invention patent) is what allows it to spin as such.

The bottom of each glass is hand-crafted by artisinal masters.