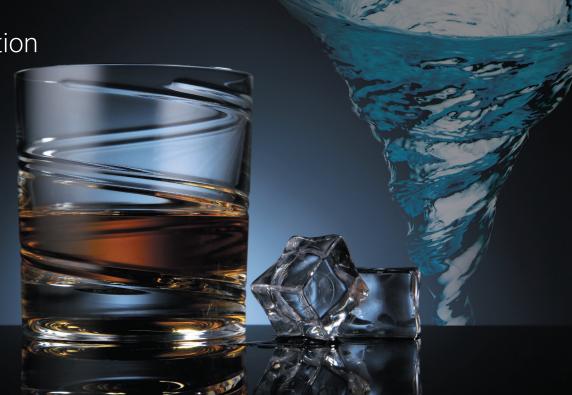

#### **Rotating glass Shtox**

Shtox is a unique, high-quality drinking glass that can spin on hard flat surfaces.

Place the glass on a tabletop, and gently give the glass a spin. A normal glass would stop almost instantly, whereas Shtox twirls seemingly indefinitely - in an elegant fashion.

#### Patented form of the bottom

The special design of the bottom of the Shtox glass (protected by an international invention patent) is what allows it to spin as such.

The bottom of each glass is hand-crafted by artisinal masters.