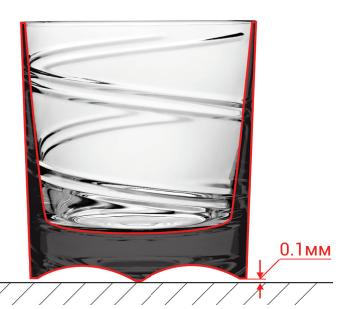

#### Patented form of the bottom

The special design of the bottom of the Shtox glass (protected by an international invention patent) is what allows it to spin as such.

The bottom of each glass is hand-crafted by artisinal masters.