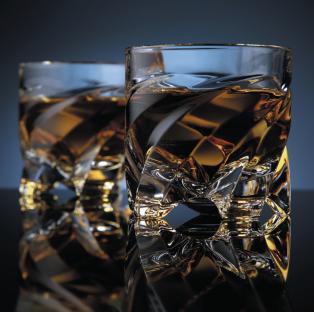

#### **Rotating glass Shtox**

Shtox is a unique, high-quality drinking glass that can spin on hard flat surfaces.

Place the glass on a tabletop, and gently give the glass a spin. A normal glass would stop almost instantly, whereas Shtox twirls seemingly indefinitely - in an elegant fashion.

#### Patented form of the bottom

The special design of the bottom of the Shtox glass (protected by an international invention patent) is what allows it to spin as such.

The bottom of each glass is hand-crafted by artisinal masters.