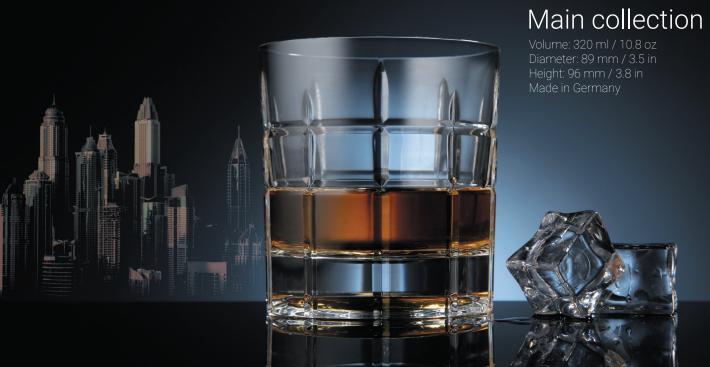

### Special collection

### Special collection

Matte collection Solume: 320 ml / 10.8 oz
Diameter: 89 mm / 3.5 in
Height: 96 mm / 3.8 in Height: 96 mm / 3.8 in Made in Germany