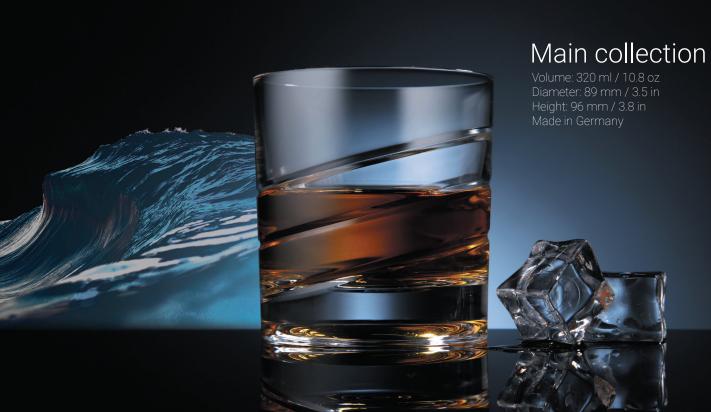

### Special collection

### Special collection

Matte collection Solume: 320 ml / 10.8 oz
Diameter: 89 mm / 3.5 in
Height: 96 mm / 3.8 in Height: 96 mm / 3.8 in Made in Germany