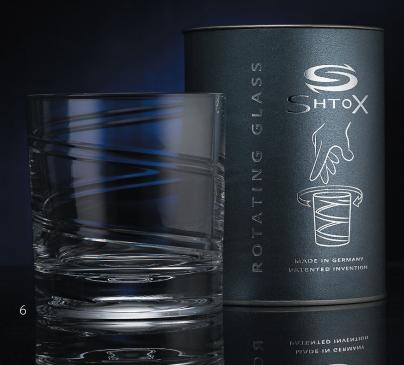

#### Gift box

Each Shtox glass is luxuriously packaged in a sturdy matte container, embellished with our brand name in delicate silver lettering. Every part of the packaging, from the box, to the internal label (made with designer paper), suggests to the recipient that they are in possession of a very high-quality item.