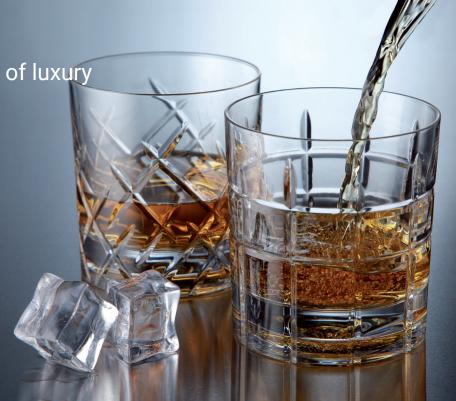

#### Gift box

Each Shtox glass is luxuriously packaged in a sturdy matte container, embellished with our brand name in delicate silver lettering. Every part of the packaging, from the box, to the internal label (made with designer paper), suggests to the recipient that they are in possession of a very high-quality item.