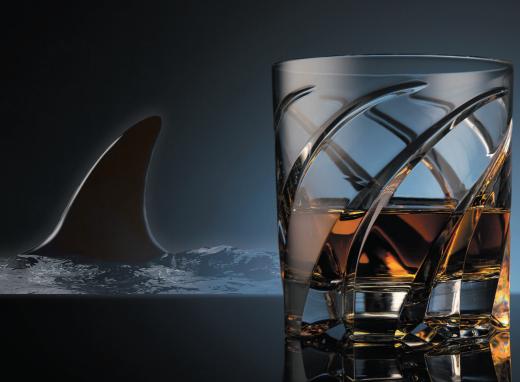

#### **Rotating glass Shtox**

Shtox is a unique, high-quality drinking glass that can spin on hard flat surfaces.

Place the glass on a tabletop, and gently give the glass a spin. A normal glass would stop almost instantly, whereas Shtox twirls seemingly indefinitely - in an elegant fashion.

#### Patented form of the bottom

The special design of the bottom of the Shtox glass (protected by an international invention patent) is what allows it to spin as such.

The bottom of each glass is hand-crafted by artisinal masters.