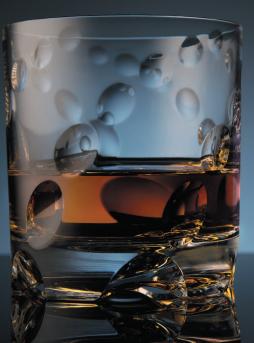

#### **Rotating glass Shtox**

Shtox is a unique, high-quality drinking glass that can spin on hard flat surfaces.

Place the glass on a tabletop, and gently give the glass a spin. A normal glass would stop almost instantly, whereas Shtox twirls seemingly indefinitely - in an elegant fashion.

#### Patented form of the bottom

The special design of the bottom of the Shtox glass (protected by an international invention patent) is what allows it to spin as such.

The bottom of each glass is hand-crafted by artisinal masters.