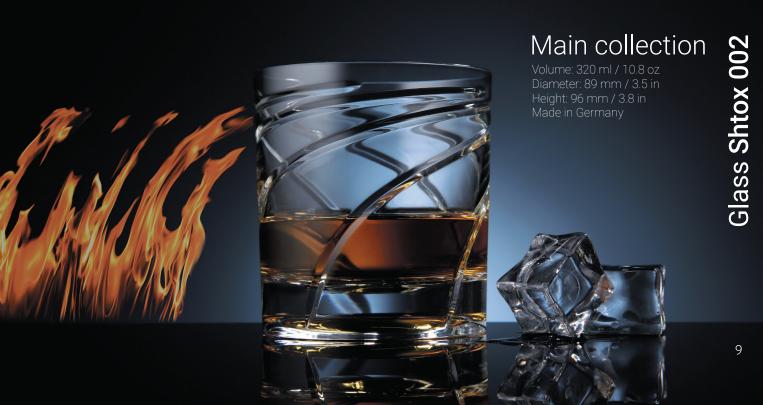

#### **Rotating glass Shtox**

Shtox is a unique, high-quality drinking glass that can spin on hard flat surfaces.

Place the glass on a tabletop, and gently give the glass a spin. A normal glass would stop almost instantly, whereas Shtox twirls seemingly indefinitely - in an elegant fashion.

#### Patented form of the bottom

The special design of the bottom of the Shtox glass (protected by an international invention patent) is what allows it to spin as such.

The bottom of each glass is hand-crafted by artisinal masters.