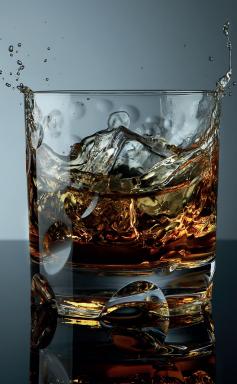

#### **Rotating glass Shtox**

Shtox is a unique, high-quality drinking glass that can spin on hard flat surfaces.

Place the glass on a tabletop, and gently give the glass a spin. A normal glass would stop almost instantly, whereas Shtox twirls seemingly indefinitely - in an elegant fashion.

#### Patented form of the bottom

The special design of the bottom of the Shtox glass (protected by an international invention patent) is what allows it to spin as such.

The bottom of each glass is hand-crafted by artisinal masters.