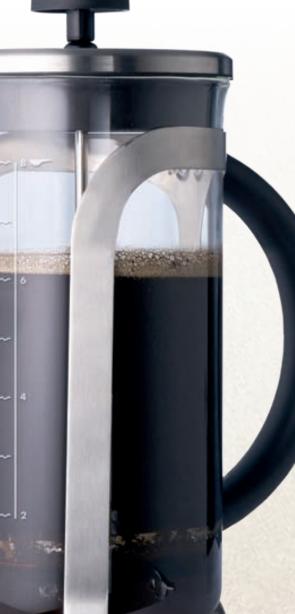

# french press/cafetière

- Easy to remove glass beaker
- Unique measuring gauge ensures perfect brew
- Coffee grounds secondary microfilter in spout
- Measuring spoon included
- Replacement glass beaker and filters available
- Dishwasher safe beaker
- A contemporary design built on tradition

BAMBOO COFFEE STIRRER CS-1-BM

• Stir coffee grounds without damaging glass

8-CUP FRENCH PRESS/CAFETIERE FP-2-8

5-CUP FRENCH PRESS/CAFETIERE FP-1-5

aerolatte

3-CUP FRENCH PRESS/CAFETIERE FP-1-3