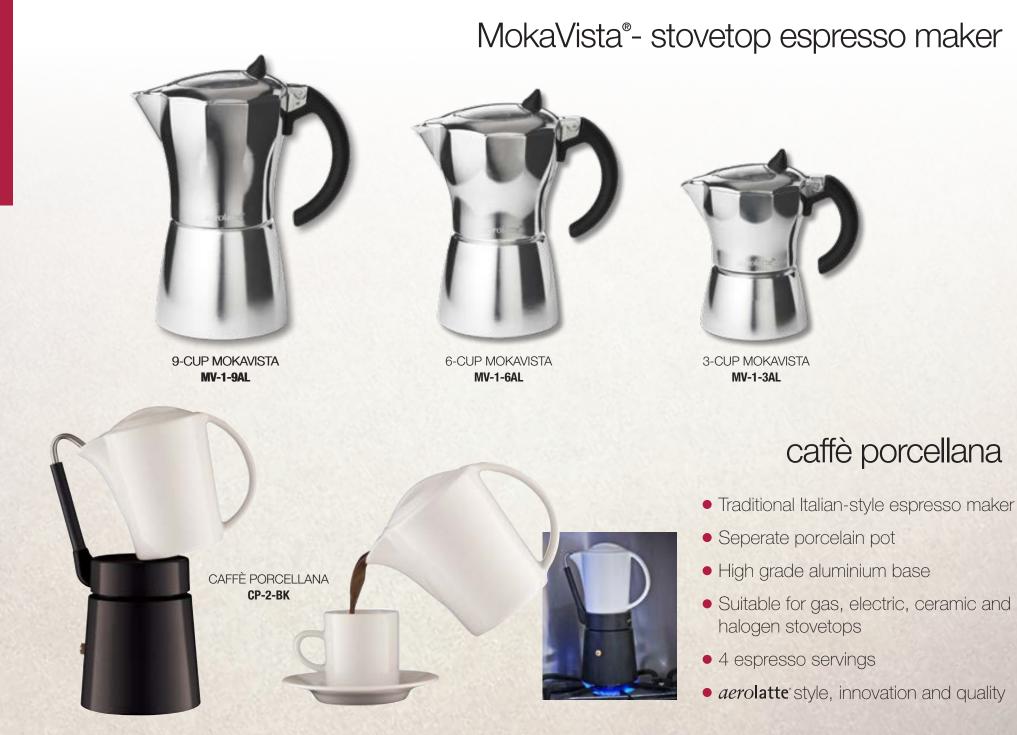

#### MokaVista®- stovetop espresso maker

- An evolution of the 1930's Italian Moka pot
- Suitable for gas, electric, ceramic and halogen stovetops
- Maximum water fill indicator in base
- Window in lid gives visability to brewing process
- Available in 3 sizes:
  3-CUP, 6-CUP and 9-CUP