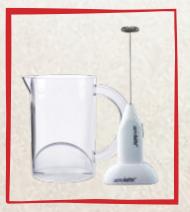

# microwave frothing jug

MICROWAVE FROTHING JUG FJ-1-CL

- Specially designed for use with the *aerolatte* milk frother
- Unique design helps to create more milk froth easily
- Microwave and diswasher safe
- Makes up to 3 cups of froth in one jug
- Perfect results in minutes
- BPA free