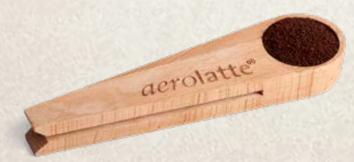

#### aerolatte<sup>®</sup> coffee storage clip & scoop

• Wooden artisan storage clip and coffee scoop in one

MEASURING SPOON AND CLIP CC-1-WD