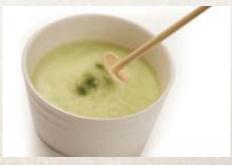

# matcha tea whisk & scoop

• aerolatte matcha tea electric whisk

- Special matcha whisking head
- New matcha specific motor
- Works at the perfect speed for tea
- Bamboo design handle
- Works for mixing matcha with water and for making perfect matcha lattes
- Also ideal for mixing protein and other powdered drinks