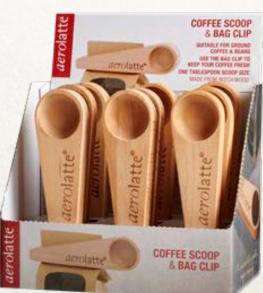

#### aerolatte<sup>®</sup> coffee storage clip & scoop

• Wooden artisan storage clip and coffee scoop in one

MEASURING SPOON AND CLIP CC-1-WD