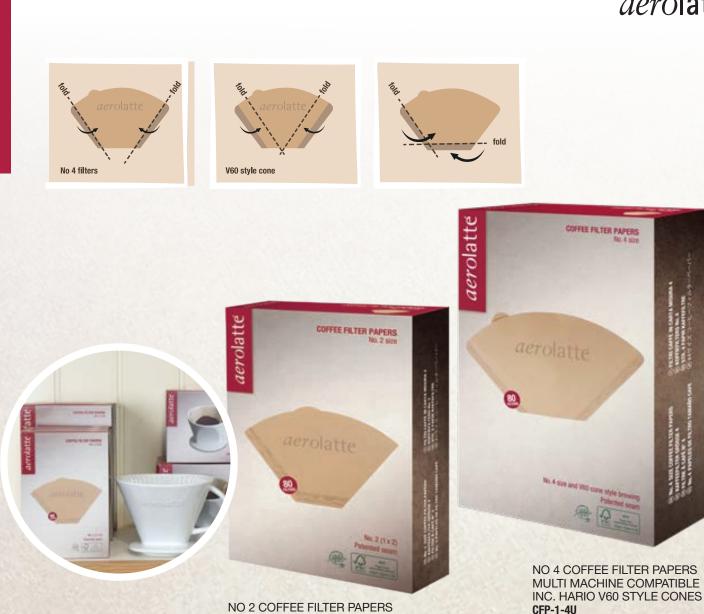

NO 2 COFFEE FILTER PAPERS CFP-1-2U

# aerolatte<sup>®</sup> coffee filter papers

- Unbleached chlorine free
- Untreated & will not interfere with the taste of coffee
- FSC certified sustainably sourced paper
- Made without glue or chemical bonding
- Patented seam
- Environmentally friendly
- Coffee Filter Papers for aerolatte ceramic filters and appropriate coffee makers