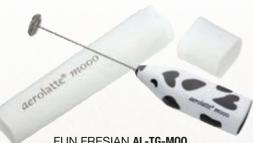

## moo milk frothers

FUN FRESIAN AL-TG-MOO & PROTECTIVE TUBE

- Fun cow print design
- Protective tube
- Durable shaft
- Long lasting motor
- Original aerolatte design whisking head
- 2 x AA quality alkaline batteries included