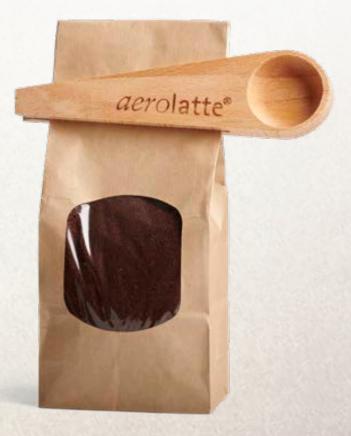

#### aerolatte<sup>®</sup> coffee storage clip & scoop

• Wooden artisan storage clip and coffee scoop in one

MEASURING SPOON AND CLIP CC-1-WD