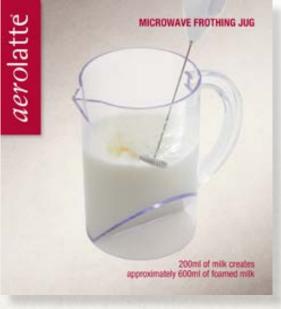

# microwave frothing jug

MICROWAVE FROTHING JUG FJ-1-CL

- Specially designed for use with the *aerolatte* milk frother
- Unique design helps to create more milk froth easily
- Microwave and diswasher safe
- Makes up to 3 cups of froth in one jug
- Perfect results in minutes
- BPA free