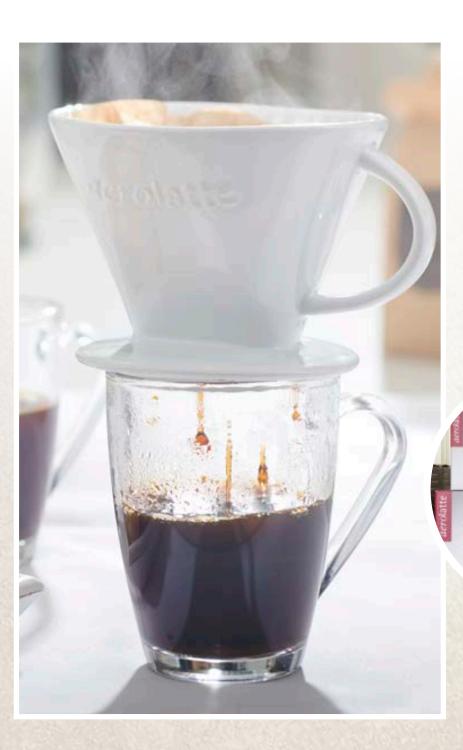

#### ceramic coffee filters

CERAMIC COFFEE FILTER CF-1-4WH

Correspondences

CERAMIC COFFEE FILTER CF-1-2WH

- For a smoother, more flavoursome cup of coffee
- For use with No2 and No4 size filter papers
- Original *aerolatte* design and made from the finest quality porcelain
- Dishwasher safe