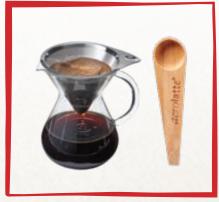

## drip coffee brewer with microfilter

- Heat tolerant borosilicate glass carafe
- Stainless steel microfilter with fine 0.2mm acid etched holes
- Single layer filter for easy clean-up
- Coffee oils are filtered like paper but flavonoids pass through
- Brews a smooth coffee with body somewhere between our paper filters and our cafetières
- 1-2 Cup, 350ml / 12 US fl oz.

DRIP COFFEE BREWER WITH MICROFILTER CF-2-GS

MEASURING SPOON AND CLIP CDU OF 12