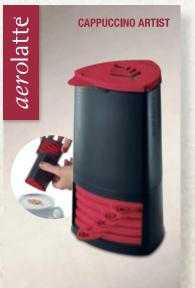

# aerolatte

six interchangeable designs

cappuccino artist

aerolatte

CAPPUCCINO ARTIST CA-3-BKRD

- Creates fun patterns on cappuccinos
- Fill with chocolate or a topping of your choice
- Choose from six professional designs
- Simply clip the stencil on top, invert and twist
- Perfect results in seconds