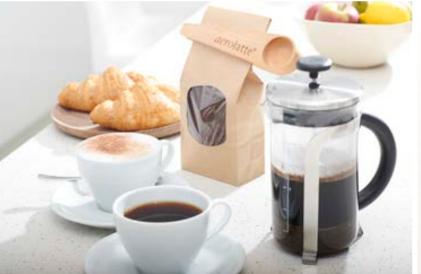

# french press/cafetière

- Easy to remove glass beaker
- Unique measuring gauge ensures perfect brew
- Coffee grounds secondary microfilter in spout
- Measuring spoon included
- Replacement glass beaker and filters available
- Dishwasher safe beaker
- A contemporary design built on tradition