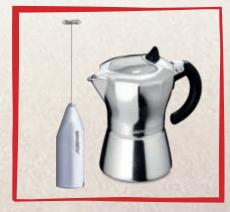

#### MokaVista®- stovetop espresso maker

- An evolution of the 1930's Italian Moka pot
- Suitable for gas, electric, ceramic and halogen stovetops
- Maximum water fill indicator in base
- Window in lid gives visability to brewing process
- Available in 3 sizes:
  3-CUP, 6-CUP and 9-CUP