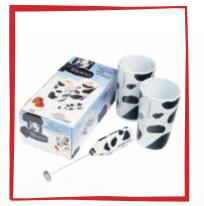

#### coloured whisks & kitchen counter stands

MOO GIFT SET AL-GS2-MOO

• Gift set contains:

instructions

2 fun moo mugs, moo frother, batteries, protective storage tube

*m000* 

COUNTER DISPLAY

**OF12** 