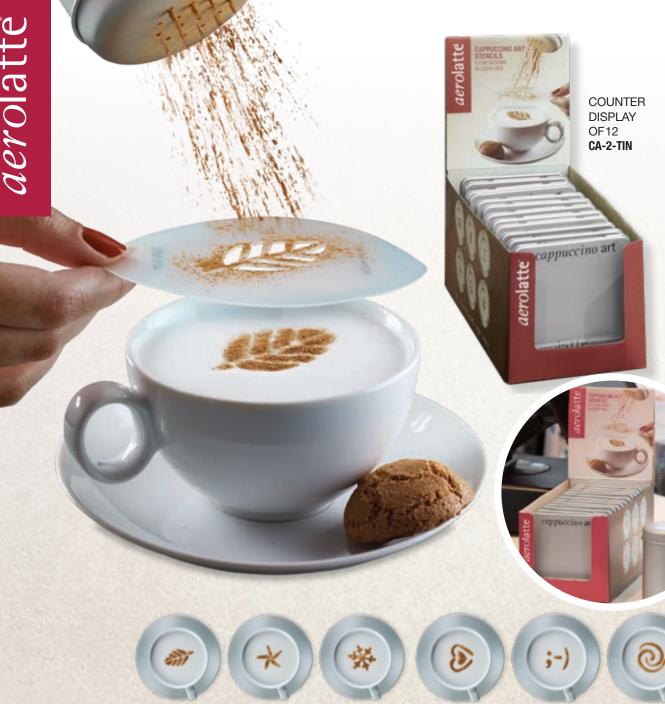

# cappuccino art & shaker

- Create professional, barista-like art
- Set includes 6 novel and fun designs
- Made from durable, food-approved polypropylene
- Use alongside aerolatte's shaker/dredger
- Also suitable for decorating cakes
- Includes a stylish tin for ease of storage