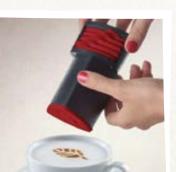

# aerolatte

six interchangeable designs

cappuccino artist

aerolatte

CAPPUCCINO ARTIST CA-3-BKRD

- Creates fun patterns on cappuccinos
- Fill with chocolate or a topping of your choice
- Choose from six professional designs
- Simply clip the stencil on top, invert and twist
- Perfect results in seconds