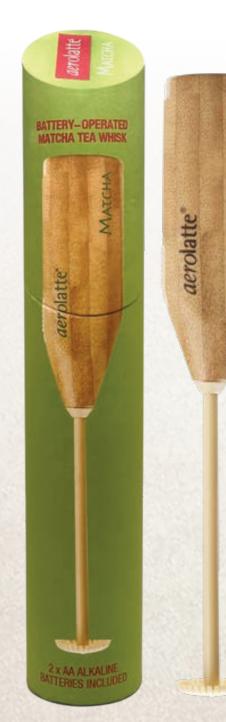

# matcha tea whisk & scoop

• aerolatte matcha tea electric whisk

- Special matcha whisking head
- New matcha specific motor
- Works at the perfect speed for tea
- Bamboo design handle
- Works for mixing matcha with water and for making perfect matcha lattes
- Also ideal for mixing protein and other powdered drinks

MATCHA TEA SCOOP TS-1-BM  Traditional Japanese chashaku scoop for a perfect measure of matcha tea

MATCHA TEA FROTHER AM-1-BM

8 CUP FRENCH PRESS, DELUXE STAINLESS FROTHER WITH STAND

CAPPUCCINO ARTIST AND RED FROTHER IN STAND