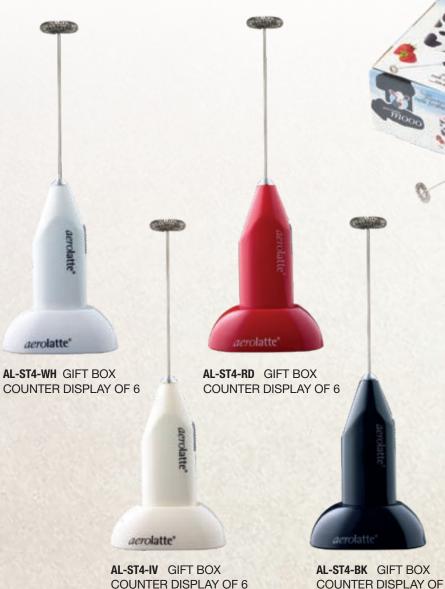

The incredibly frothy coffee company

"Our aim is to help the consumer achieve professional results at home, simply and easily."

- 4 Chrome / Satin / Stainless Steel milk frothers
- <sup>5</sup> To-Go frothers black & Union Jack
- 6 Coloured milk frothers/stands
- 6 Moo milk frothers
- 7 Electric Heat & Froth machines
- 8 Cappuccino Artist
- 9 Cappuccino Art & shaker
- 10 French press/cafetières & coffee stirrer
- 12 MokaVista
- <sup>13</sup> Caffè porcellana
- 14 Ceramic filters
- <sup>15</sup> Coffee Filter Papers
- 16 Drip coffee brewer with microfilter
- 17 Storage Clip & Scoop
- <sup>18</sup> Microwave frothing jug
- 19 Matcha tea whisk & scoop
- <sup>20</sup> Gift Set Combos
- 21 Examples of retail displays