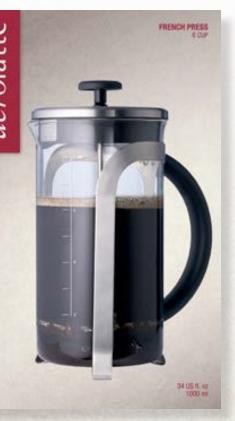

# french press/cafetière

- Easy to remove glass beaker
- Unique measuring gauge ensures perfect brew
- Coffee grounds secondary microfilter in spout
- Measuring spoon included
- Replacement glass beaker and filters available
- Dishwasher safe beaker
- A contemporary design built on tradition

BAMBOO COFFEE STIRRER CS-1-BM

• Stir coffee grounds without damaging glass

8-CUP FRENCH PRESS/CAFETIERE FP-2-8

5-CUP FRENCH PRESS/CAFETIERE FP-1-5

aerolatte

3-CUP FRENCH PRESS/CAFETIERE FP-1-3