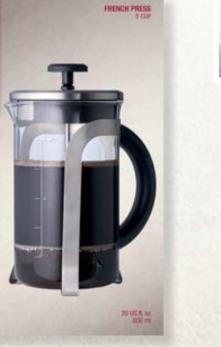

# french press/cafetière

- Easy to remove glass beaker
- Unique measuring gauge ensures perfect brew
- Coffee grounds secondary microfilter in spout
- Measuring spoon included
- Replacement glass beaker and filters available
- Dishwasher safe beaker
- A contemporary design built on tradition

BAMBOO COFFEE STIRRER CS-1-BM

• Stir coffee grounds without damaging glass

8-CUP FRENCH PRESS/CAFETIERE FP-2-8

5-CUP FRENCH PRESS/CAFETIERE FP-1-5

aerolatte

3-CUP FRENCH PRESS/CAFETIERE FP-1-3