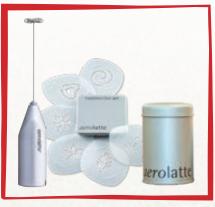

## moo milk frothers

FUN FRESIAN AL-TG-MOO & PROTECTIVE TUBE

- Fun cow print design
- Protective tube
- Durable shaft
- Long lasting motor
- Original aerolatte design whisking head
- 2 x AA quality alkaline batteries included