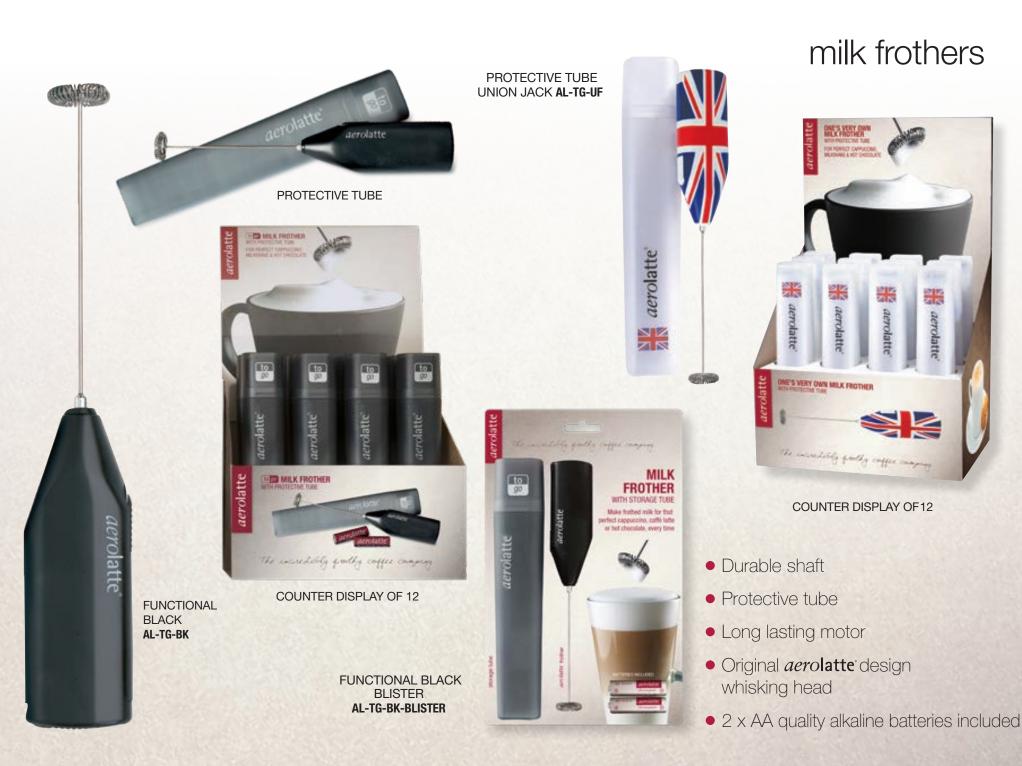

The incredibly frothy coffee company

"Our aim is to help the consumer achieve professional results at home, simply and easily."

- 4 Chrome / Satin / Stainless Steel milk frothers
- <sup>5</sup> To-Go frothers black & Union Jack
- 6 Coloured milk frothers/stands
- 6 Moo milk frothers
- 7 Electric Heat & Froth machines
- 8 Cappuccino Artist
- 9 Cappuccino Art & shaker
- 10 French press/cafetières & coffee stirrer
- 12 MokaVista
- <sup>13</sup> Caffè porcellana
- 14 Ceramic filters
- <sup>15</sup> Coffee Filter Papers
- 16 Drip coffee brewer with microfilter
- 17 Storage Clip & Scoop
- <sup>18</sup> Microwave frothing jug
- 19 Matcha tea whisk & scoop
- <sup>20</sup> Gift Set Combos
- 21 Examples of retail displays