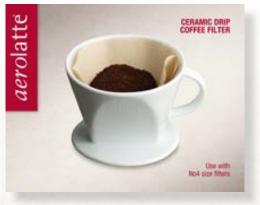

#### ceramic coffee filters

CERAMIC COFFEE FILTER CF-1-4WH

Correspondences

CERAMIC COFFEE FILTER CF-1-2WH

- For a smoother, more flavoursome cup of coffee
- For use with No2 and No4 size filter papers
- Original *aerolatte* design and made from the finest quality porcelain
- Dishwasher safe

# aerolatte<sup>®</sup> coffee filter papers

- Unbleached chlorine free
- Untreated & will not interfere with the taste of coffee
- FSC certified sustainably sourced paper
- Made without glue or chemical bonding
- Patented seam
- Environmentally friendly
- Coffee Filter Papers for aerolatte ceramic filters and appropriate coffee makers