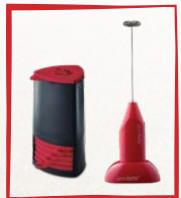

# **Prolatte** erolatte aerolatte aerolatte

COMPACT GIFT BOX AC-1-PL

medium & large capacity electric heat & froth machines

- 2-cup & 4-cup machines
- Beautifully engineered electric froth makers
- Easy to clean non-stick Lattelon<sup>®</sup> interior
- Magically creates creamy hot or cold foaming milk

- Original *aerolatte* spiral frothing head for consistant and perfect results
- Removable frothing head for ease of cleaning
- Fully automatic from cold milk to hot froth push button system
- Makes enough froth for 2 (Compact) or 4 (Grande) cups of cappuccino
- Use the paddle attachment for mixing milk drinks
- Available in 240v UK & VDE and 120v American NEMA