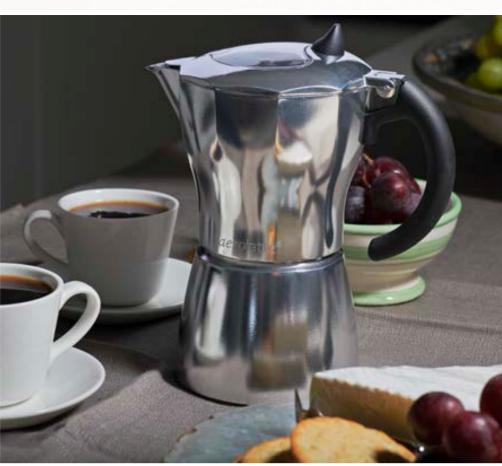

#### MokaVista®- stovetop espresso maker

- An evolution of the 1930's Italian Moka pot
- Suitable for gas, electric, ceramic and halogen stovetops
- Maximum water fill indicator in base
- Window in lid gives visability to brewing process
- Available in 3 sizes:
  3-CUP, 6-CUP and 9-CUP