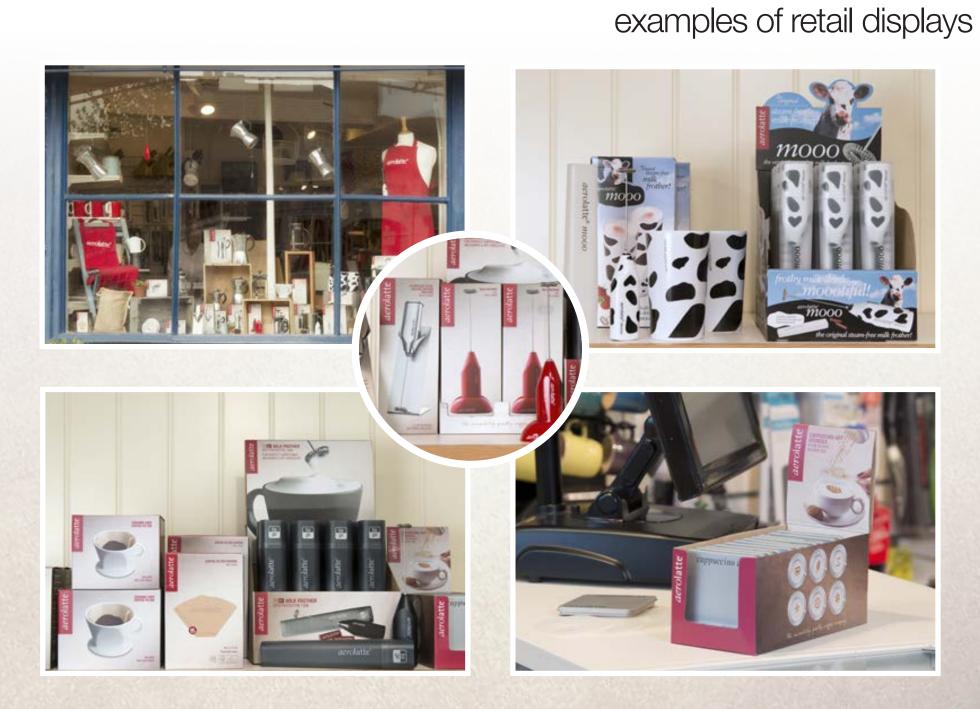

The incredibly frothy coffee company

"Our aim is to help the consumer achieve professional results at home, simply and easily."

- 4 Chrome / Satin / Stainless Steel milk frothers
- <sup>5</sup> To-Go frothers black & Union Jack
- 6 Coloured milk frothers/stands
- 6 Moo milk frothers
- 7 Electric Heat & Froth machines
- 8 Cappuccino Artist
- 9 Cappuccino Art & shaker
- 10 French press/cafetières & coffee stirrer
- 12 MokaVista
- <sup>13</sup> Caffè porcellana
- 14 Ceramic filters
- <sup>15</sup> Coffee Filter Papers
- 16 Drip coffee brewer with microfilter
- 17 Storage Clip & Scoop
- <sup>18</sup> Microwave frothing jug
- 19 Matcha tea whisk & scoop
- <sup>20</sup> Gift Set Combos
- 21 Examples of retail displays