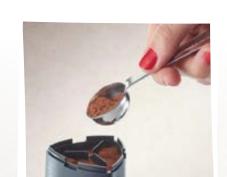

# aerolatte

six interchangeable designs

cappuccino artist

aerolatte

CAPPUCCINO ARTIST CA-3-BKRD

- Creates fun patterns on cappuccinos
- Fill with chocolate or a topping of your choice
- Choose from six professional designs
- Simply clip the stencil on top, invert and twist
- Perfect results in seconds