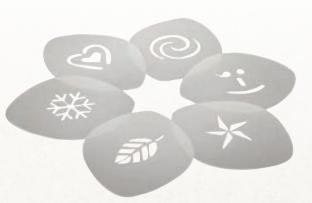

# cappuccino art & shaker

- Create professional, barista-like art
- Set includes 6 novel and fun designs
- Made from durable, food-approved polypropylene
- Use alongside aerolatte's shaker/dredger
- Also suitable for decorating cakes
- Includes a stylish tin for ease of storage