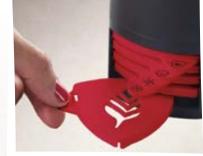

# aerolatte

six interchangeable designs

cappuccino artist

aerolatte

CAPPUCCINO ARTIST CA-3-BKRD

- Creates fun patterns on cappuccinos
- Fill with chocolate or a topping of your choice
- Choose from six professional designs
- Simply clip the stencil on top, invert and twist
- Perfect results in seconds