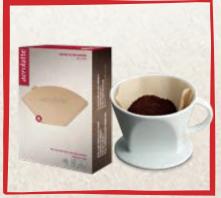

#### ceramic coffee filters

CERAMIC COFFEE FILTER CF-1-4WH

Correspondences

CERAMIC COFFEE FILTER CF-1-2WH

- For a smoother, more flavoursome cup of coffee
- For use with No2 and No4 size filter papers
- Original *aerolatte* design and made from the finest quality porcelain
- Dishwasher safe

NO 2 COFFEE FILTER PAPERS CFP-1-2U

# aerolatte<sup>®</sup> coffee filter papers

- Unbleached chlorine free
- Untreated & will not interfere with the taste of coffee
- FSC certified sustainably sourced paper
- Made without glue or chemical bonding
- Patented seam
- Environmentally friendly
- Coffee Filter Papers for aerolatte ceramic filters and appropriate coffee makers