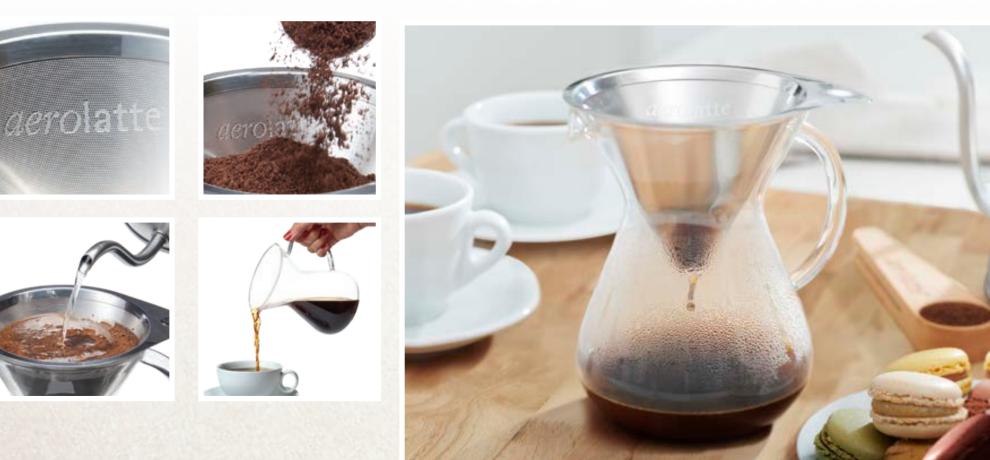

## drip coffee brewer with microfilter

- Heat tolerant borosilicate glass carafe
- Stainless steel microfilter with fine 0.2mm acid etched holes
- Single layer filter for easy clean-up
- Coffee oils are filtered like paper but flavonoids pass through
- Brews a smooth coffee with body somewhere between our paper filters and our cafetières
- 1-2 Cup, 350ml / 12 US fl oz.

DRIP COFFEE BREWER WITH MICROFILTER CF-2-GS

MEASURING SPOON AND CLIP CDU OF 12