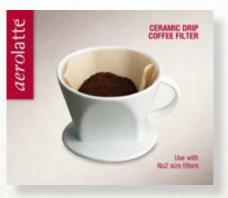

#### ceramic coffee filters

CERAMIC COFFEE FILTER CF-1-4WH

Correspondences

CERAMIC COFFEE FILTER CF-1-2WH

- For a smoother, more flavoursome cup of coffee
- For use with No2 and No4 size filter papers
- Original *aerolatte* design and made from the finest quality porcelain
- Dishwasher safe

# aerolatte<sup>®</sup> coffee filter papers

- Unbleached chlorine free
- Untreated & will not interfere with the taste of coffee
- FSC certified sustainably sourced paper
- Made without glue or chemical bonding
- Patented seam
- Environmentally friendly
- Coffee Filter Papers for aerolatte ceramic filters and appropriate coffee makers