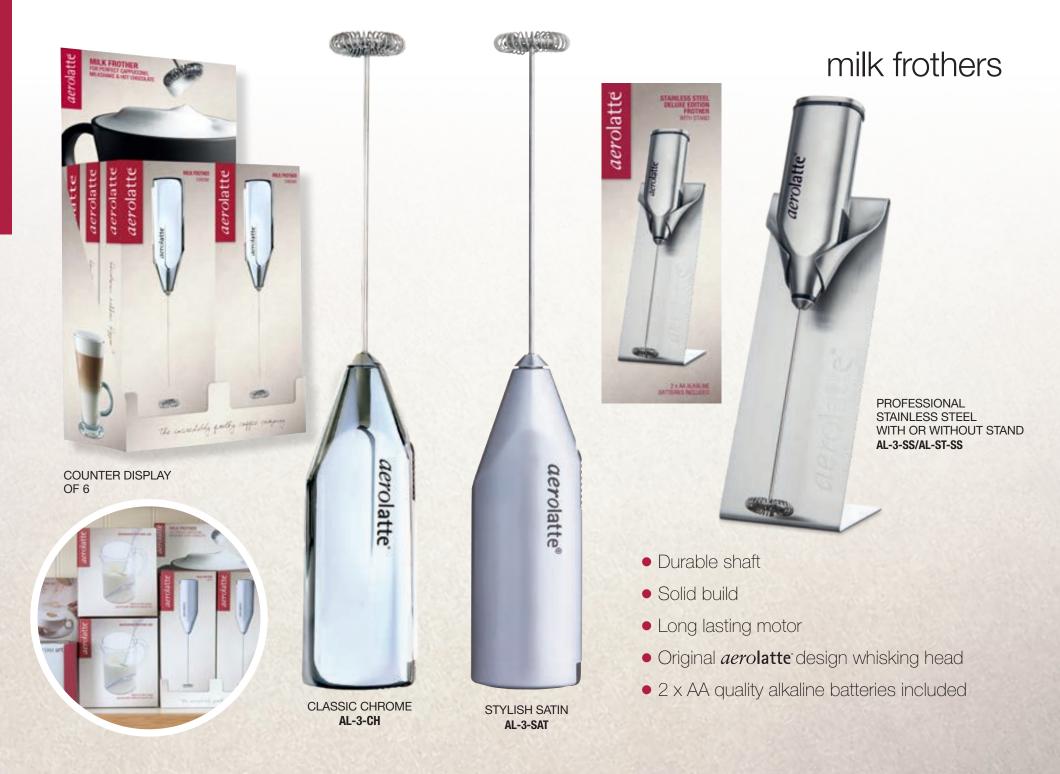

The incredibly frothy coffee company

"Our aim is to help the consumer achieve professional results at home, simply and easily."

- 4 Chrome / Satin / Stainless Steel milk frothers
- <sup>5</sup> To-Go frothers black & Union Jack
- 6 Coloured milk frothers/stands
- 6 Moo milk frothers
- 7 Electric Heat & Froth machines
- 8 Cappuccino Artist
- 9 Cappuccino Art & shaker
- 10 French press/cafetières & coffee stirrer
- 12 MokaVista
- <sup>13</sup> Caffè porcellana
- 14 Ceramic filters
- <sup>15</sup> Coffee Filter Papers
- 16 Drip coffee brewer with microfilter
- 17 Storage Clip & Scoop
- <sup>18</sup> Microwave frothing jug
- 19 Matcha tea whisk & scoop
- <sup>20</sup> Gift Set Combos
- 21 Examples of retail displays