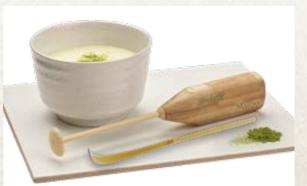

# matcha tea whisk & scoop

• aerolatte matcha tea electric whisk

- Special matcha whisking head
- New matcha specific motor
- Works at the perfect speed for tea
- Bamboo design handle
- Works for mixing matcha with water and for making perfect matcha lattes
- Also ideal for mixing protein and other powdered drinks

MATCHA TEA SCOOP TS-1-BM  Traditional Japanese chashaku scoop for a perfect measure of matcha tea

MATCHA TEA FROTHER AM-1-BM

8 CUP FRENCH PRESS, DELUXE STAINLESS FROTHER WITH STAND

CAPPUCCINO ARTIST AND RED FROTHER IN STAND