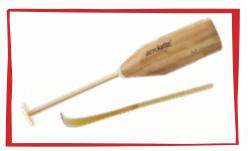

BAMBOO COFFEE STIRRER CS-1-BM

• Stir coffee grounds without damaging glass

8-CUP FRENCH PRESS/CAFETIERE FP-2-8

5-CUP FRENCH PRESS/CAFETIERE FP-1-5

aerolatte

3-CUP FRENCH PRESS/CAFETIERE FP-1-3