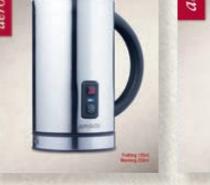

# **Prolatte** erolatte aerolatte aerolatte

COMPACT GIFT BOX AC-1-PL

medium & large capacity electric heat & froth machines

- 2-cup & 4-cup machines
- Beautifully engineered electric froth makers
- Easy to clean non-stick Lattelon<sup>®</sup> interior
- Magically creates creamy hot or cold foaming milk

- Original *aerolatte* spiral frothing head for consistant and perfect results
- Removable frothing head for ease of cleaning
- Fully automatic from cold milk to hot froth push button system
- Makes enough froth for 2 (Compact) or 4 (Grande) cups of cappuccino
- Use the paddle attachment for mixing milk drinks
- Available in 240v UK & VDE and 120v American NEMA