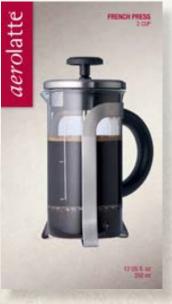

# french press/cafetière

- Easy to remove glass beaker
- Unique measuring gauge ensures perfect brew
- Coffee grounds secondary microfilter in spout
- Measuring spoon included
- Replacement glass beaker and filters available
- Dishwasher safe beaker
- A contemporary design built on tradition

BAMBOO COFFEE STIRRER CS-1-BM

• Stir coffee grounds without damaging glass

8-CUP FRENCH PRESS/CAFETIERE FP-2-8

5-CUP FRENCH PRESS/CAFETIERE FP-1-5

aerolatte

3-CUP FRENCH PRESS/CAFETIERE FP-1-3