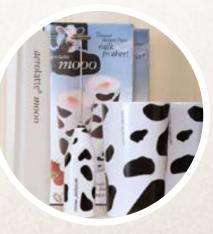

#### coloured whisks & kitchen counter stands

MOO GIFT SET AL-GS2-MOO

• Gift set contains:

instructions

2 fun moo mugs, moo frother, batteries, protective storage tube

*m000* 

COUNTER DISPLAY

**OF12** 

## moo milk frothers

FUN FRESIAN AL-TG-MOO & PROTECTIVE TUBE

- Fun cow print design
- Protective tube
- Durable shaft
- Long lasting motor
- Original aerolatte design whisking head
- 2 x AA quality alkaline batteries included