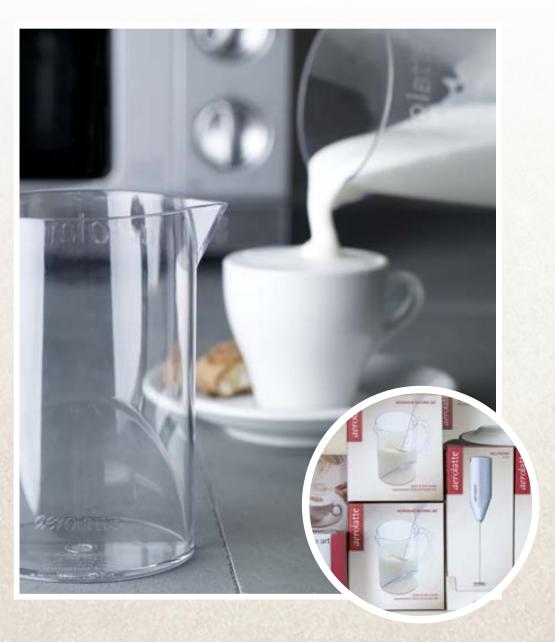

# microwave frothing jug

MICROWAVE FROTHING JUG FJ-1-CL

- Specially designed for use with the *aerolatte* milk frother
- Unique design helps to create more milk froth easily
- Microwave and diswasher safe
- Makes up to 3 cups of froth in one jug
- Perfect results in minutes
- BPA free