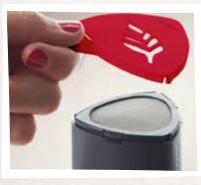

# aerolatte

six interchangeable designs

cappuccino artist

aerolatte

CAPPUCCINO ARTIST CA-3-BKRD

- Creates fun patterns on cappuccinos
- Fill with chocolate or a topping of your choice
- Choose from six professional designs
- Simply clip the stencil on top, invert and twist
- Perfect results in seconds