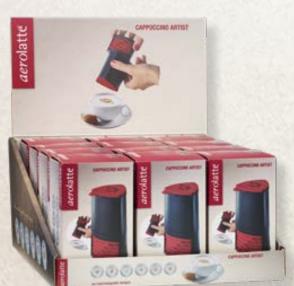

# aerolatte

six interchangeable designs

cappuccino artist

aerolatte

CAPPUCCINO ARTIST CA-3-BKRD

- Creates fun patterns on cappuccinos
- Fill with chocolate or a topping of your choice
- Choose from six professional designs
- Simply clip the stencil on top, invert and twist
- Perfect results in seconds