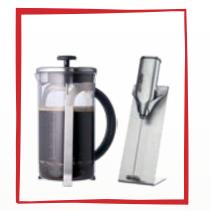

# french press/cafetière

- Easy to remove glass beaker
- Unique measuring gauge ensures perfect brew
- Coffee grounds secondary microfilter in spout
- Measuring spoon included
- Replacement glass beaker and filters available
- Dishwasher safe beaker
- A contemporary design built on tradition

BAMBOO COFFEE STIRRER CS-1-BM

• Stir coffee grounds without damaging glass

8-CUP FRENCH PRESS/CAFETIERE FP-2-8

5-CUP FRENCH PRESS/CAFETIERE FP-1-5

aerolatte

3-CUP FRENCH PRESS/CAFETIERE FP-1-3